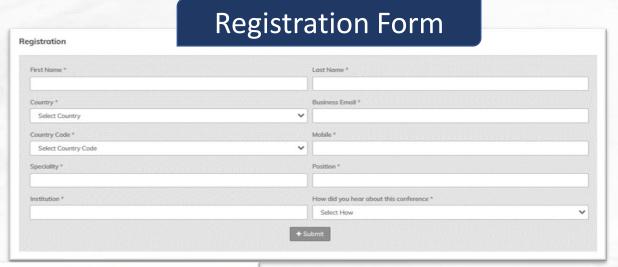

- Attendees' registration
- Programs and diplomas management
- Courses and sessions streaming
- View-on-demand sessions
- Online tests and certifications
- Online payments