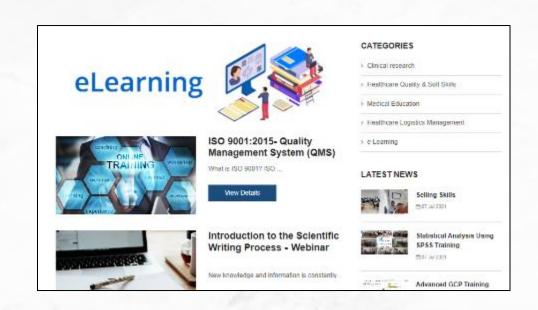

## e-Learning Management System (e-LMS)

Training platform enabling professionals to access a wide range of courses for ongoing skills development. These courses are developed by leading professional and academic partners. The platform includes:

- Attendees' registration
- Programs and diplomas management
- Courses and sessions streaming
- View-on-demand sessions
- Online tests and certifications
- Online payments