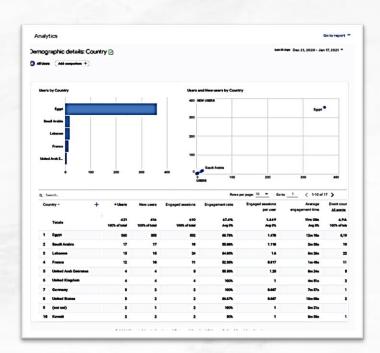

Business Process Reengineering

Life Coaching

Team Building

Train the Trainer

Presentation & Communication Skills

Creative Thinking & Problem Solving

Design Thinking

Speaker Development

Storytelling webinars & Off-line expositions

Life Coaching & Nutrition















## **Providing Slide Kits**

ClinAcademy can provide you with all training materials for all your training programs & live events









# 6- Conference & Seminars management



#### 6.1 Our Platform Features







1 to 1 Communication



#### **6.2 Our Platform Features**

#### Library



#### Your Flyer





Full Marketing Tools



#### 6.3 Our Platform Features

#### Conference Hall





Speakers List

Live Translation



www.clinacademy.fr



#### 6.4 Our Platform Features

#### Dashboard & Statistics

# 



#### Post - Survey

| 1 = very satisfied 2 = somewhat satisfied 3 = neutral 4 = somewhat dissatisfied 1 = 2  1. How satisfied are you with with the delivery of our products?  2. How do you rate the response time of our Sales Representatives? | 3   | very dissa | tisfied |
|-----------------------------------------------------------------------------------------------------------------------------------------------------------------------------------------------------------------------------|-----|------------|---------|
| 1. How satisfied are you with with the delivery of our products?                                                                                                                                                            |     |            |         |
| 2 Manufactor rate